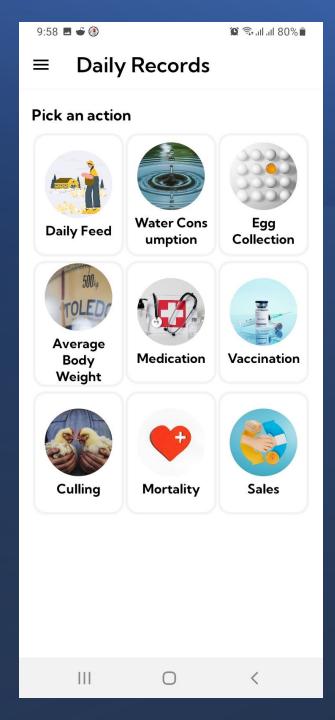

# **Daily Records**

#### For recording the following:

- Daily Feed
- Water Consumption
- Egg Collection
- Average Body Weight
- Medication
- Vaccination
- Culling
- Mortality
- Sales