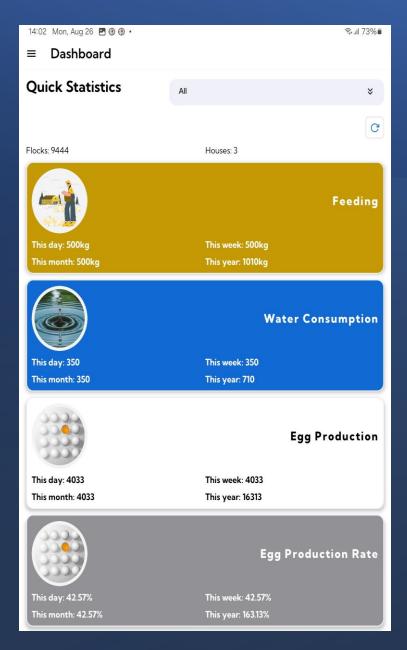

#### **Quick Statistics**

Access statistics on the following:

- Feeding
- Water consumption
- Egg production
- Egg production rate
- Culling
- Mortality
- Mortality rate
- Average body weight
- Sales