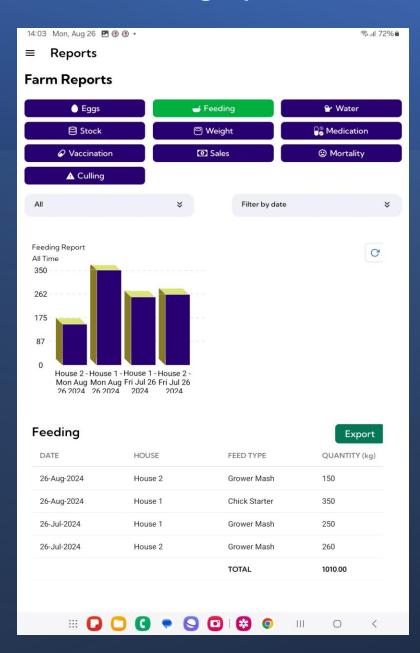

## Reports

#### Access the following reports:

- Egg Collection
- Feeding
- Water Consumption
- Stock
- Average Body Weight

- Medication
- Vaccination
- Sales
- Mortality
- Culling

#### **Feeding report**