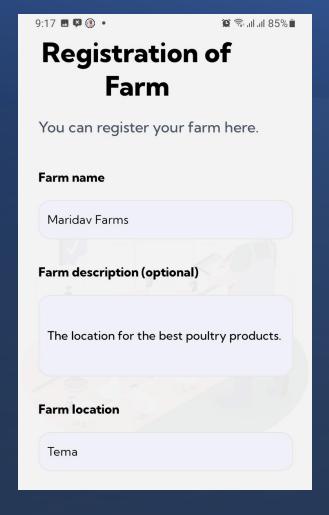

# Farm Registration

 Fill the "Farm Registration" form

Tap on the "CREATE" button