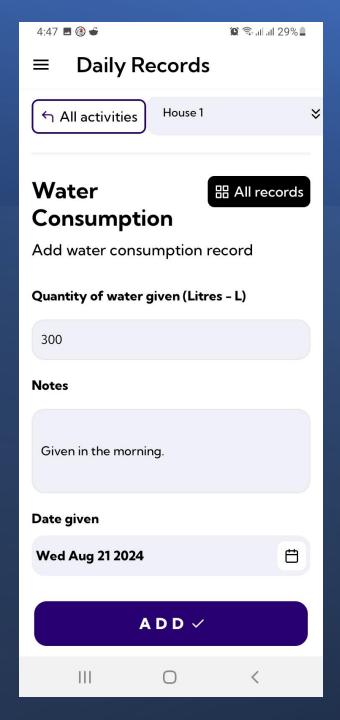

## Adding a record

- Tap on the desired record
- Tap the "
  button
- Select the **house** where you want the record to be captured
- Complete the "New Record" form
- Tap "ADD" to save the record