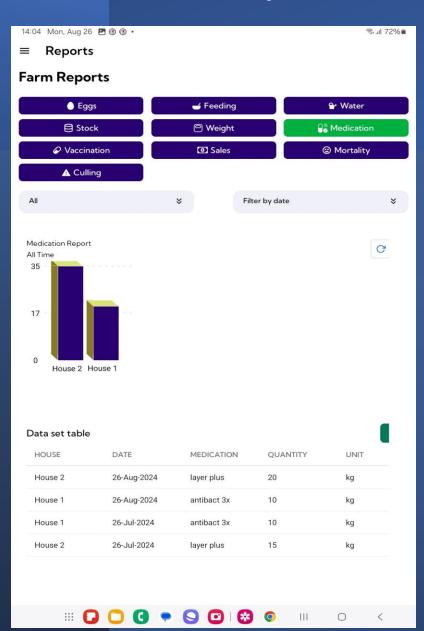

the following reports:

- Egg Collection
- Feeding
- Water Consumption
- Stock
- Average Body Weight

- Medication
- Vaccination
- Sales
- Mortality
- Culling

#### **Egg Collection report**

#### 12:53 Thu, Aug 22 🛂 📵 📵 • \$ .il 49% ■ Reports Farm reports Eggs Water **⊟** Stock Medication Weight Vaccination Sales Mortality **▲** Culling × Filter by date \* **Egg Collection Report** G All Time Total Eggs: 4650 G - Good eggs - 4575 B - Bad eggs - 75 T - Total Eggs - 4650 Data set table Export HOUSE GOOD BAD TOTAL DATE 22-Aug-2024 House 3 550 555 45 1570 10-Aug-2024 House 2 1525 06-Aug-2024 House 1 2500 25 2525 **Ⅲ []** □ **(**] • **(**] □ | ▶

#### **Feeding report**



#### Water consumption report



#### **Stock report**

#### Average body weight report

#### **Medication report**







#### **Vaccination report**

#### Sales report

#### Mortality report







# Settings







Notification settings

FarmSettings

#### **Questions?**





# mank you.