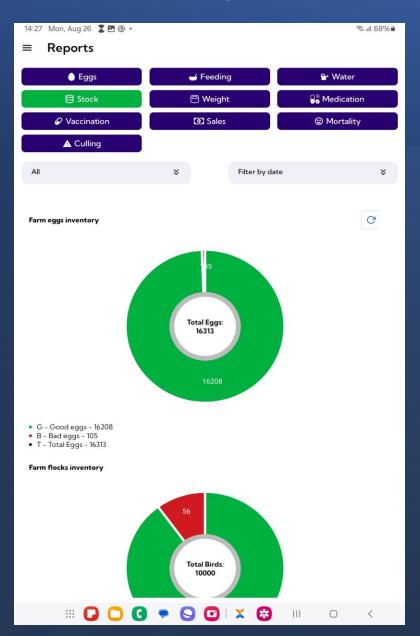

cess the following reports:

- Egg Collection
- Feeding
- Water Consumption
- Stock
- Average Body Weight

- Medication
- Vaccination
- Sales
- Mortality
- Culling

#### **Egg Collection report**

#### 12:53 Thu, Aug 22 🛂 📵 📵 • \$ .il 49% ■ Reports Farm reports Eggs Water **⊟** Stock Medication Weight Vaccination Sales Mortality **▲** Culling × Filter by date \* **Egg Collection Report** G All Time Total Eggs: 4650 G - Good eggs - 4575 B - Bad eggs - 75 T - Total Eggs - 4650 Data set table Export HOUSE GOOD BAD TOTAL DATE 22-Aug-2024 House 3 550 555 45 1570 10-Aug-2024 House 2 1525 06-Aug-2024 House 1 2500 25 2525 **Ⅲ []** □ **(**] • **(**] □ | ▶

#### **Feeding report**



#### Water consumption report



#### **Stock report**

#### Average body weight report

#### **Medication report**







#### **Vaccination report**

#### Sales report

#### Mortality report







# Settings







Notification settings

FarmSettings

#### **Questions?**





# mank you.