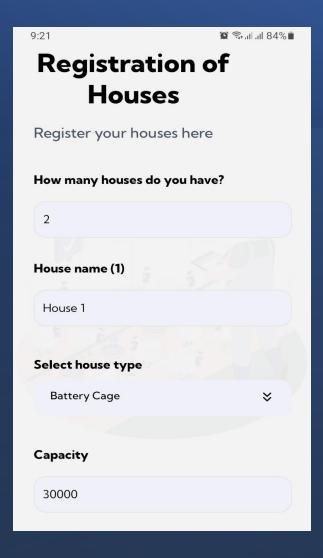

# House Registration

 Fill the "House Registration" form

Tap on the "ADD" button