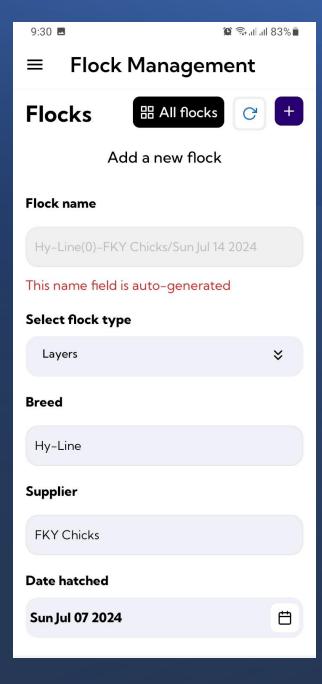

# Flock Management

- Fill the "Add a new flock" form
- Tap the button if you need to distribute the flock into multiple houses
- Tap on the "ADD" button