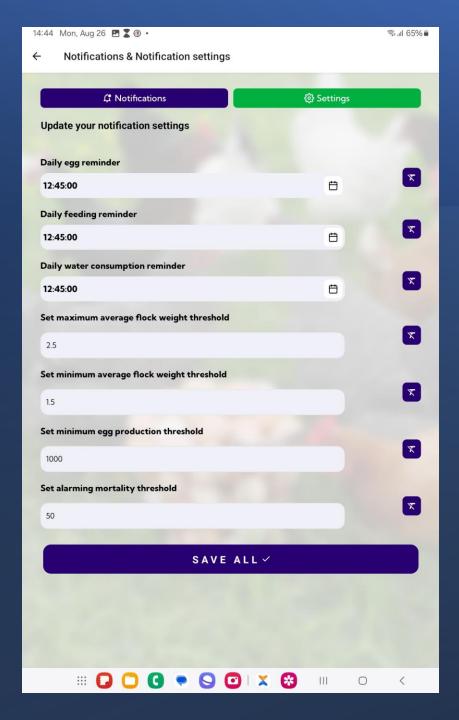

y Weight

- Medication
- Vaccination
- Sales
- Mortality
- Culling

#### **Egg Collection report**

#### 12:53 Thu, Aug 22 🛂 📵 📵 • \$ .il 49% ■ Reports Farm reports Eggs Water **⊟** Stock Medication Weight Vaccination Sales Mortality **▲** Culling × Filter by date \* **Egg Collection Report** G All Time Total Eggs: 4650 G - Good eggs - 4575 B - Bad eggs - 75 T - Total Eggs - 4650 Data set table Export HOUSE GOOD BAD TOTAL DATE 22-Aug-2024 House 3 550 555 45 1570 10-Aug-2024 House 2 1525 06-Aug-2024 House 1 2500 25 2525 **Ⅲ []** □ **(**] • **(**] □ | ▶

#### **Feeding report**



#### Water consumption report



#### **Stock report**

#### Average body weight report

#### **Medication report**







#### **Vaccination report**

#### Sales report

#### Mortality report







# Settings







Notification settings

FarmSettings

#### **Questions?**





# mank you.