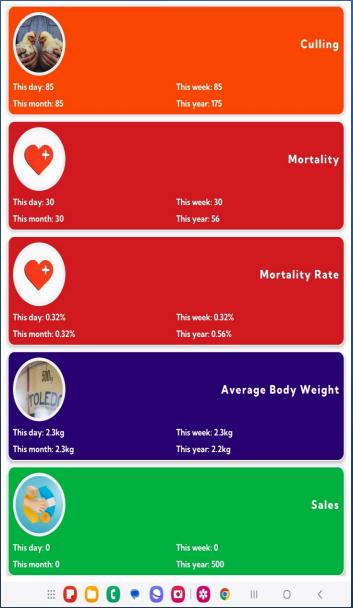

#### **Quick Statistics**

Access statistics on the following:

- Feeding
- Water consumption
- Egg production
- Egg production rate
- Culling
- Mortality
- Mortality rate
- Average body weight
- Sales