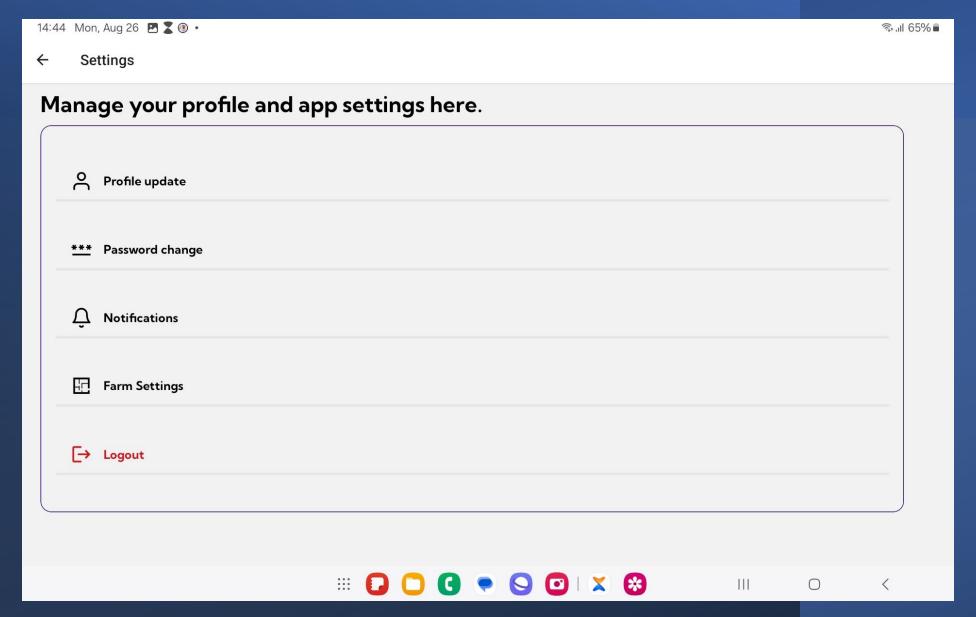

ody Weight

- Medication
- Vaccination
- Sales
- Mortality
- Culling

#### **Egg Collection report**

#### 12:53 Thu, Aug 22 🛂 📵 📵 • \$ .il 49% ■ Reports Farm reports Eggs Water **⊟** Stock Medication Weight Vaccination Sales Mortality **▲** Culling × Filter by date \* **Egg Collection Report** G All Time Total Eggs: 4650 G - Good eggs - 4575 B - Bad eggs - 75 T - Total Eggs - 4650 Data set table Export HOUSE GOOD BAD TOTAL DATE 22-Aug-2024 House 3 550 555 45 1570 10-Aug-2024 House 2 1525 06-Aug-2024 House 1 2500 25 2525 **Ⅲ []** □ **(**] • **(**] □ | ▶

#### **Feeding report**



#### Water consumption report



#### **Stock report**

#### Average body weight report

#### **Medication report**







#### **Vaccination report**

#### Sales report

#### Mortality report







# Settings







Notification settings

FarmSettings

#### **Questions?**





# mank you.