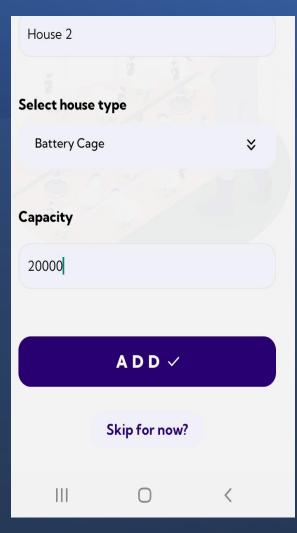

# House Registration

 Fill the "House Registration" form

Tap on the "ADD" button