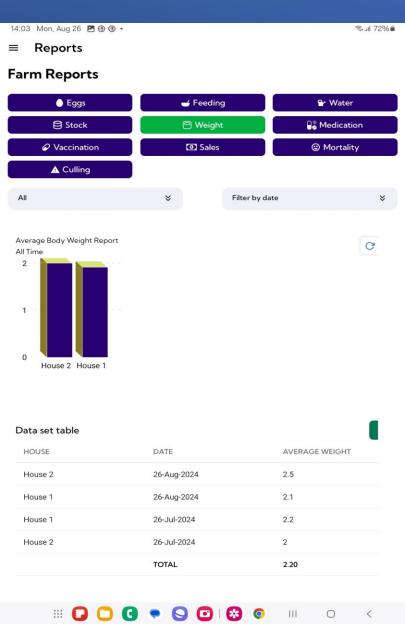

ss the following reports:

- Egg Collection
- Feeding
- Water Consumption
- Stock
- Average Body Weight

- Medication
- Vaccination
- Sales
- Mortality
- Culling

#### **Egg Collection report**

#### 12:53 Thu, Aug 22 🛂 📵 📵 • \$ .il 49% ■ Reports Farm reports Eggs Water **⊟** Stock Medication Weight Vaccination Sales Mortality **▲** Culling × Filter by date \* **Egg Collection Report** G All Time Total Eggs: 4650 G - Good eggs - 4575 B - Bad eggs - 75 T - Total Eggs - 4650 Data set table Export HOUSE GOOD BAD TOTAL DATE 22-Aug-2024 House 3 550 555 45 1570 10-Aug-2024 House 2 1525 06-Aug-2024 House 1 2500 25 2525 **Ⅲ []** □ **(**] • **(**] □ | ▶

#### **Feeding report**



#### Water consumption report



#### **Stock report**

#### Average body weight report

#### **Medication report**







#### **Vaccination report**

#### Sales report

#### Mortality report







# Settings







Notification settings

FarmSettings

#### **Questions?**





# mank you.