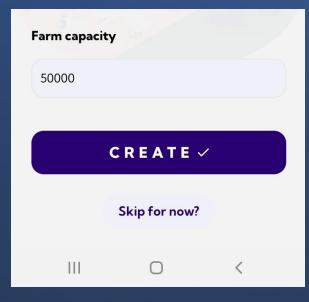

# Farm Registration

 Fill the "Farm Registration" form

Tap on the "CREATE" button