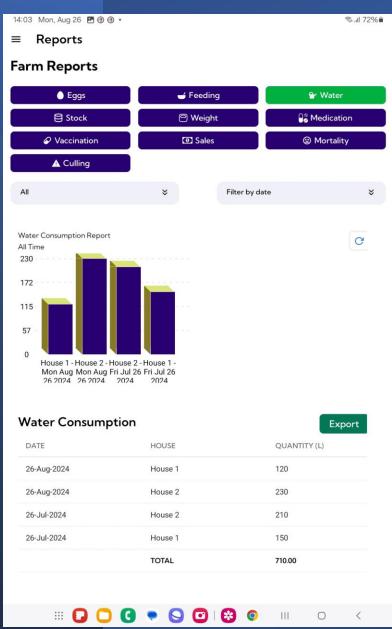

## Reports

#### Access the following reports:

- Egg Collection
- Feeding
- Water Consumption
- Stock
- Average Body Weight

- Medication
- Vaccination
- Sales
- Mortality
- Culling

#### Water consumption report