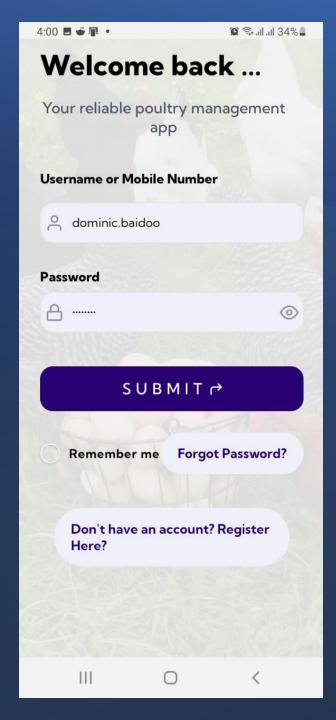

r and broiler farms

 PoultryMax will empower farmers to make significant improvements in their farm operations by providing real-time insights into key performance metrics

# Key features

- Effortless data entry
- Comprehensive analytics
- User-friendly interface
- Customizable alerts

# Benefits

- Optimized Farm Data Management
- Time and Cost Savings
- Real-time data of your farm
- Monitor performance
- Enhance decision making

## Downloading the PoultryMax App









### Welcome screen

 Tap on "SIGN UP" to create a new account

 Tap on "SIGN IN" to sign into an existing account





# Signing up (Creating an account)

• Fill the "Sign up" form

Tap on "Submit"



# Account verification

Enter the verification (OTP)
 code you receive on either your phone or email

Tap on "Verify"



# Signing in

Enter your Username/Mobile
 Number and Password

Tap on "SUBMIT"





# Farm Registration

 Fill the "Farm Registration" form

Tap on the "CREATE" button





# House Registration

 Fill the "House Registration" form

Tap on the "ADD" button





# Flock Management

- Fill the "Add a new flock" form
- Tap the button if you need to distribute the flock into multiple houses
- Tap on the "ADD" button



# Navigation button

 Use the navigation button to access additional features of the app



# **Daily Records**

#### For recording the following:

- Daily Feed
- Water Consumption
- Egg Collection
- Average Body Weight
- Medication
- Vaccination
- Culling
- Mortality
- Sales





## Adding a record

- Tap on the desired record
- Tap the "
  button
- Select the **house** where