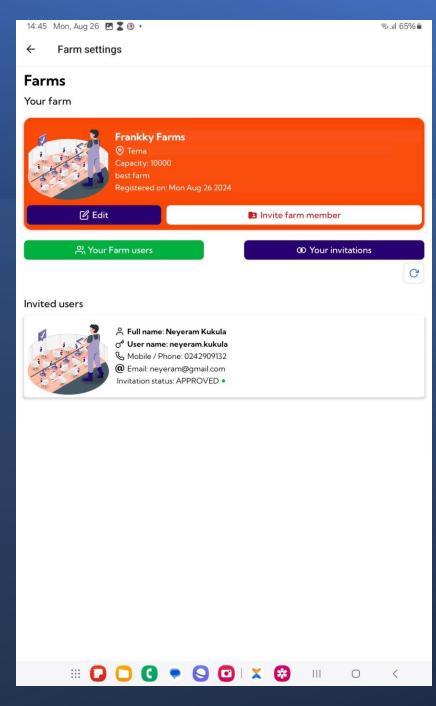

# Farm Registration

 Fill the "Farm Registration" form

Tap on the "CREATE" button

# Settings

Notification settings

FarmSettings