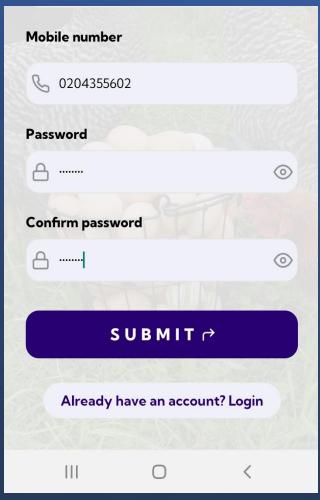

pp

Presented By:

**Ebenezer Eduam Afful** 

Technical Sales Manager

# PoultryMax App

 PoultryMax is a comprehensive, yet user-friendly mobile application designed to streamline the management of layer and broiler farms

 PoultryMax will empower farmers to make significant improvements in their farm operations by providing real-time insights into key performance metrics

# Key features

- Effortless data entry
- Comprehensive analytics
- User-friendly interface
- Customizable alerts

# Benefits

- Optimized Farm Data Management
- Time and Cost Savings
- Real-time data of your farm
- Monitor performance
- Enhance decision making

## Downloading the PoultryMax App









### Welcome screen

 Tap on "SIGN UP" to create a new account

 Tap on "SIGN IN" to sign into an existing account





# Signing up (Creating an account)

• Fill the "Sign up" form

Tap on "Submit"



# Account verification

Enter the verification (OTP)
 code you receive on either your phone or email

Tap on "Verify"



# Signing in

Enter your Username/Mobile
 Number and Password

Tap on "SUBMIT"





# Farm Registration

 Fill the "Farm Registration" form

Tap on the "CREATE" button





# House Registration

 Fill the "House Registration" form

Tap on the "ADD" button





# Flock Management

- Fill the "Add a new flock" form
- Tap the button if you need to distribute the flock into multiple houses
- Tap on the "ADD" button



# Navigation button

 Use the navigation button to access additional features of the app



# **Daily Records**

#### For recording the following:

- Daily Feed
- Water Consumpt