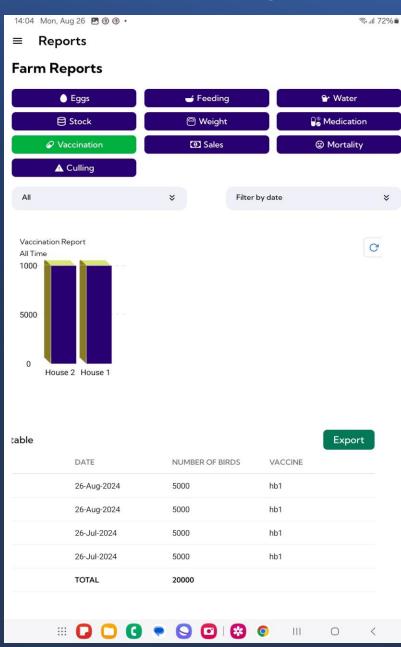

Stock
- Average Body Weight

- Medication
- Vaccination
- Sales
- Mortality
- Culling

#### **Egg Collection report**

#### 12:53 Thu, Aug 22 🛂 📵 📵 • \$ .il 49% ■ Reports Farm reports Eggs Water **⊟** Stock Medication Weight Vaccination Sales Mortality **▲** Culling × Filter by date \* **Egg Collection Report** G All Time Total Eggs: 4650 G - Good eggs - 4575 B - Bad eggs - 75 T - Total Eggs - 4650 Data set table Export HOUSE GOOD BAD TOTAL DATE 22-Aug-2024 House 3 550 555 45 1570 10-Aug-2024 House 2 1525 06-Aug-2024 House 1 2500 25 2525 **Ⅲ []** □ **(**] • **(**] □ | ▶

#### **Feeding report**



#### Water consumption report



#### **Stock report**

#### Average body weight report

#### **Medication report**







#### **Vaccination report**

#### Sales report

#### Mortality report







# Settings







Notification settings

FarmSettings

#### **Questions?**





# mank you.