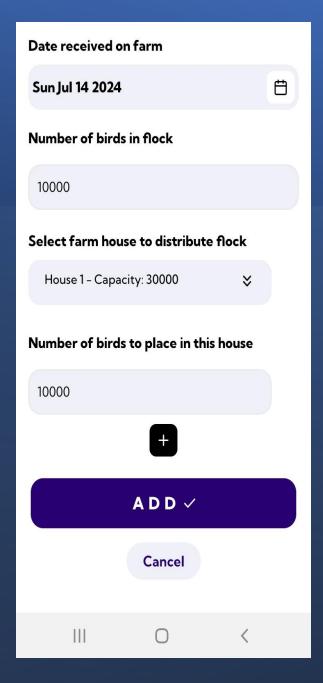

# Flock Management

- Fill the "Add a new flock" form
- Tap the button if you need to distribute the flock into multiple houses
- Tap on the "ADD" button