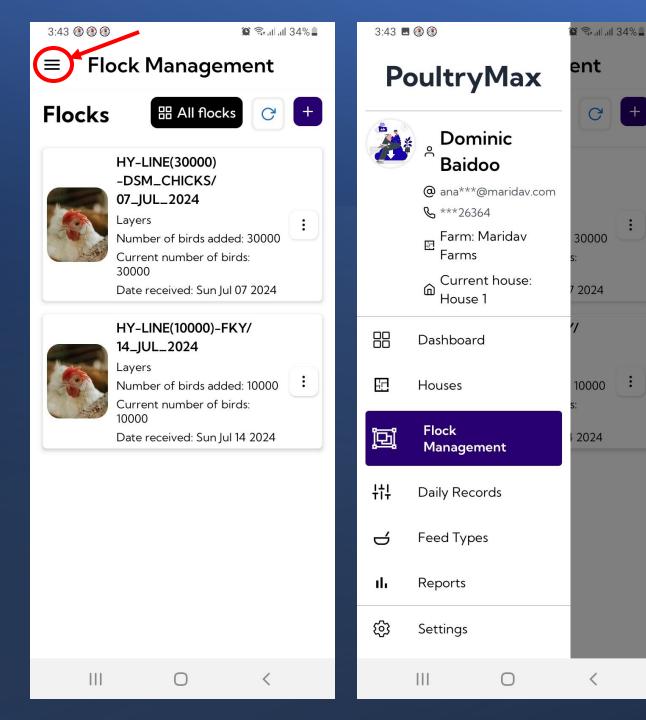

# Flock Management

- Fill the "Add a new flock" form
- Tap the button if you need to distribute the flock into multiple houses
- Tap on the "ADD" button

# Navigation button

 Use the navigation button to access additional features of the app