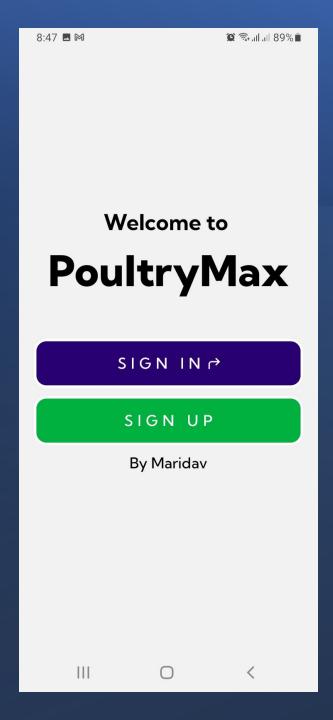

### Welcome screen

 Tap on "SIGN UP" to create a new account

 Tap on "SIGN IN" to sign into an existing account