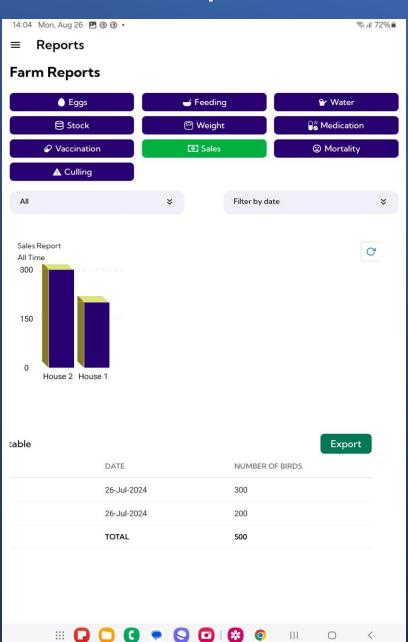

tock
- Average Body Weight

- Medication
- Vaccination
- Sales
- Mortality
- Culling

#### **Egg Collection report**

#### 12:53 Thu, Aug 22 🛂 📵 📵 • \$ .il 49% ■ Reports Farm reports Eggs Water **⊟** Stock Medication Weight Vaccination Sales Mortality **▲** Culling × Filter by date \* **Egg Collection Report** G All Time Total Eggs: 4650 G - Good eggs - 4575 B - Bad eggs - 75 T - Total Eggs - 4650 Data set table Export HOUSE GOOD BAD TOTAL DATE 22-Aug-2024 House 3 550 555 45 1570 10-Aug-2024 House 2 1525 06-Aug-2024 House 1 2500 25 2525 **Ⅲ []** □ **(**] • **(**] □ | ▶

#### **Feeding report**



#### Water consumption report



#### **Stock report**

#### Average body weight report

#### **Medication report**







#### **Vaccination report**

#### Sales report

#### Mortality report







# Settings







Notification settings

FarmSettings

#### **Questions?**





# mank you.