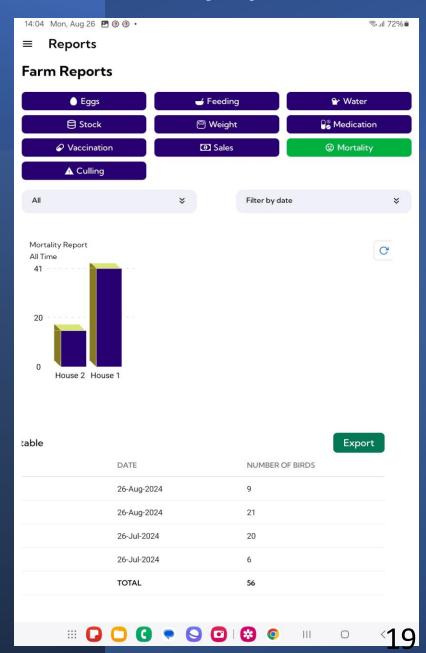

ck
- Average Body Weight

- Medication
- Vaccination
- Sales
- Mortality
- Culling

#### **Egg Collection report**

#### 12:53 Thu, Aug 22 🛂 📵 📵 • \$ .il 49% ■ Reports Farm reports Eggs Water **⊟** Stock Medication Weight Vaccination Sales Mortality **▲** Culling × Filter by date \* **Egg Collection Report** G All Time Total Eggs: 4650 G - Good eggs - 4575 B - Bad eggs - 75 T - Total Eggs - 4650 Data set table Export HOUSE GOOD BAD TOTAL DATE 22-Aug-2024 House 3 550 555 45 1570 10-Aug-2024 House 2 1525 06-Aug-2024 House 1 2500 25 2525 **Ⅲ []** □ **(**] • **(**] □ | ▶

#### **Feeding report**



#### Water consumption report



#### **Stock report**

#### Average body weight report

#### **Medication report**







#### **Vaccination report**

#### Sales report

#### Mortality report







# Settings







Notification settings

FarmSettings

#### **Questions?**





# mank you.