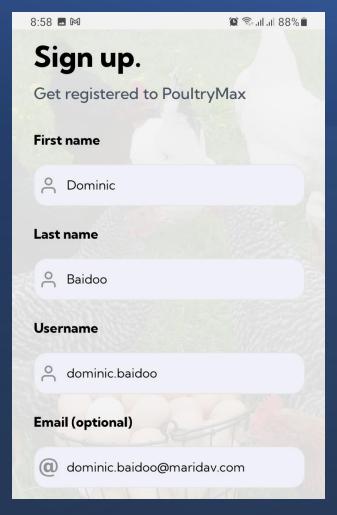

App

Presented By:

**Ebenezer Eduam Afful** 

Technical Sales Manager

# PoultryMax App

 PoultryMax is a comprehensive, yet user-friendly mobile application designed to streamline the management of layer and broiler farms

 PoultryMax will empower farmers to make significant improvements in their farm operations by providing real-time insights into key performance metrics

# Key features

- Effortless data entry
- Comprehensive analytics
- User-friendly interface
- Customizable alerts

# Benefits

- Optimized Farm Data Management
- Time and Cost Savings
- Real-time data of your farm
- Monitor performance
- Enhance decision making

## Downloading the PoultryMax App









### Welcome screen

 Tap on "SIGN UP" to create a new account

 Tap on "SIGN IN" to sign into an existing account





# Signing up (Creating an account)

• Fill the "Sign up" form

Tap on "Submit"



# Account verification

Enter the verification (OTP)
 code you receive on either your phone or email

Tap on "Verify"



# Signing in

Enter your Username/Mobile
 Number and Password

Tap on "SUBMIT"





# Farm Registration

 Fill the "Farm Registration" form

Tap on the "CREATE" button





# House Registration

 Fill the "House Registration" form

Tap on the "ADD" button





# Flock Management

- Fill the "Add a new flock" form
- Tap the button if you need to distribute the flock into multiple houses
- Tap on the "ADD" button



# Navigation button

 Use the navigation button to access additional features of the app



# **Daily Records**

#### For recording the following:

- Daily Feed
- Water Consum